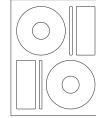

(paper only)

LS-C24b 1 3/4" Circle (paper only)

LS-C30d 1 1/2" Circle (paper only)

LS-CD1 Various Shapes with 1 5/8" Inner Circle (paper only)

LS-CD2 2 x CD labels with 3/4" Inner Circle (paper only)

LS-CD3 2 x CD labels with 3/8" Inner Circle (paper only)

LS-DVD 30V 1 1/2" Hub Circle with 3/4" Inner Circle (vinyl only)