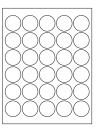

LS-C6k

3 1/2" Circle

(paper only)

LS-C108a 3/4" Circle (paper only)

www.labels.ca

2 1/2" Circle (paper only)

LS-C775a

1/4" Circle