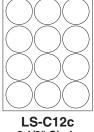

(paper only)

LS-C24b 1 3/4" Circle (paper only)

LS-C30d 1 1/2" Circle (paper only)

LS-CD1 Various Shapes with 1 5/8" Inner Circle (paper only)

LS-CD2 2 x CD labels with 3/4" Inner Circle (paper only)

LS-CD3 2 x CD labels with 3/8" Inner Circle (paper only)