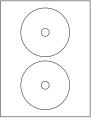

(paper only)

LS-C24b 1 3/4" Circle (paper only)

LS-C30d 1 1/2" Circle (paper only)

LS-CD1 Various Shapes with 1 5/8" Inner Circle (paper only)

LS-CD2 2 x CD labels with 3/4" Inner Circle (paper only)

LS-CD3 2 x CD labels with 3/8" Inner Circle (paper only)

LS-DVD 30V 1 1/2" Hub Circle with 3/4" Inner Circle (vinyl only)