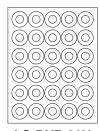

LS-C6k

3 1/2" Circle

(paper only)

LS-C108a 3/4" Circle (paper only)

www.labels.ca

2 1/2" Circle (paper only)

LS-C775a

1/4" Circle