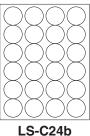

(paper only)

LS-C24b 1 3/4" Circle (paper only)

LS-C30d 1 1/2" Circle (paper only)

LS-CD1 Various Shapes with 1 5/8" Inner Circle (paper only)

LS-CD2 2 x CD labels with 3/4" Inner Circle (paper only)

LS-CD3 2 x CD labels with 3/8" Inner Circle (paper only)