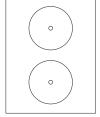

(paper only)

LS-C24b 1 3/4" Circle (paper only)

LS-C30d 1 1/2" Circle (paper only)

LS-CD1 Various Shapes with 1 5/8" Inner Circle (paper only)

LS-CD2 2 x CD labels with 3/4" Inner Circle (paper only)

LS-CD3 2 x CD labels with 3/8" Inner Circle (paper only)

LS-DVD 30V 1 1/2" Hub Circle with 3/4" Inner Circle (vinyl only)